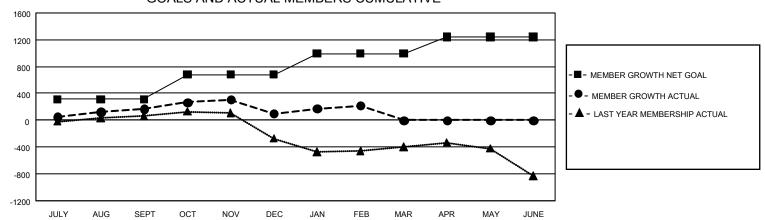

## GOALS AND ACTUAL MEMBERS CUMULATIVE

| DROPPED CLUBS: 12            |     | 137 CLUBS OF 252 ADDED 1 OR MORE<br>NEW MEMBERS | GENDER DISTRIBUTION  MALE 3,759 (59.62%) |                |       |
|------------------------------|-----|-------------------------------------------------|------------------------------------------|----------------|-------|
| DROPPED MEMBERS              |     |                                                 | FEMALE                                   | 2,546 (40.38%) |       |
| DECEASED                     | 12  | CLICK HERE FOR CUMULATIVE                       | TOTAL FAMILY UNIT MEMBERS                |                | 1,522 |
| CLUB CANCELLED 154 OTHER 498 |     | MEMBERSHIP DATA                                 | FAMILY MEMBERS PAYING HALF DUES          |                | 883   |
| TOTAL                        | 664 |                                                 |                                          |                |       |

## GMT Constitutional Area 8, Group E

**GMT**: OPEN

REPORT DOES NOT INCLUDE CLUBS IN UNDISTRICTED AREAS.

| Clubs         |               |             |               | Members               |                         |                         |                                                    |  |
|---------------|---------------|-------------|---------------|-----------------------|-------------------------|-------------------------|----------------------------------------------------|--|
|               | RESULTS FOR   | R 2019-2020 |               | RESULTS FOR 2019-2020 |                         |                         |                                                    |  |
| QUARTER       | NEW CLUB GOAL | NEW CLUBS   | DROPPED CLUBS | QUARTER MEM           | IBER GROWTH NET<br>GOAL | MEMBER GROWTH<br>ACTUAL | DROPPED<br>MEMBERS ACTUAL<br>(including transfers) |  |
| JULY/AUG/SEPT | 18            | 0           | 2             | JULY/AUG/SEPT         | 936                     | 357                     | 164                                                |  |
| OCT/NOV/DEC   | 27            | 6           | 9             | OCT/NOV/DEC           | 1,101                   | 400                     | 460                                                |  |
| JAN/FEB/MAR   | 27            | 0           | 1             | JAN/FEB/MAR           | 951                     | 172                     | 40                                                 |  |
| APR/MAY/JUNE  | 12            | 0           | 0             | APR/MAY/JUNE          | 735                     | 0                       | 0                                                  |  |