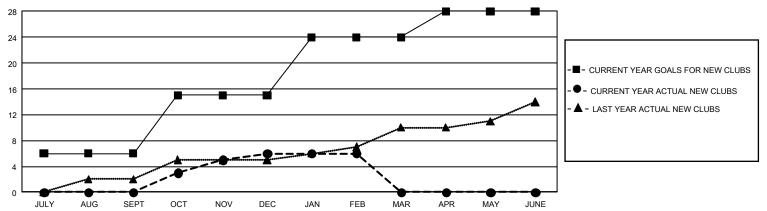

## GOALS AND ACTUAL NEW CLUBS CUMULATIVE

## GMT Constitutional Area 8, Group E

**GMT**: OPEN

REPORT DOES NOT INCLUDE CLUBS IN UNDISTRICTED AREAS.

| Clubs         |               |             |               | Members               |                         |                         |                                                    |  |
|---------------|---------------|-------------|---------------|-----------------------|-------------------------|-------------------------|----------------------------------------------------|--|
|               | RESULTS FOR   | R 2019-2020 |               | RESULTS FOR 2019-2020 |                         |                         |                                                    |  |
| QUARTER       | NEW CLUB GOAL | NEW CLUBS   | DROPPED CLUBS | QUARTER MEM           | IBER GROWTH NET<br>GOAL | MEMBER GROWTH<br>ACTUAL | DROPPED<br>MEMBERS ACTUAL<br>(including transfers) |  |
| JULY/AUG/SEPT | 18            | 0           | 2             | JULY/AUG/SEPT         | 936                     | 357                     | 164                                                |  |
| OCT/NOV/DEC   | 27            | 6           | 9             | OCT/NOV/DEC           | 1,101                   | 400                     | 460                                                |  |
| JAN/FEB/MAR   | 27            | 0           | 1             | JAN/FEB/MAR           | 951                     | 172                     | 40                                                 |  |
| APR/MAY/JUNE  | 12            | 0           | 0             | APR/MAY/JUNE          | 735                     | 0                       | 0                                                  |  |